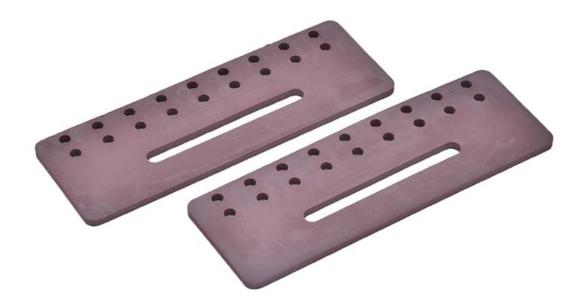

Product Feature AND Application of the Industrial Electrical Rubber Busbar Insulation Pad:

**Electrical rubber busbar insulation pad** High temperature resistant insulation, can be laid on the ground near the low voltage switch, the operator stands on it, instead of using insulating gloves and boots. Insulation test should be carried out regularly. There are measures to prevent bus eddy current and dynamic thermal stability caused by electromagnetic induction. Measures to reduce eddy current or hysteresis losses should also be described.