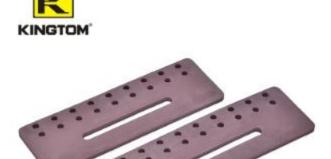

## Industrial Electrical Rubber Busbar Insulation Pad

Rubber Busbar Insulation Pad is a kind of auxiliary safety appliance, generally laid on the ground of the distribution room, in order to enhance the operator's insulation to the ground when the live operation of the circuit breaker or isolation switch, to prevent the harm of the contact voltage and step voltage to the human body.

**Rubber Busbar Insulation Pad** is a kind of auxiliary safety appliance, generally laid on the ground of the distribution room, in order to enhance the operator's insulation to the ground when the live operation of the circuit breaker or isolation switch, to prevent the harm of the contact voltage and step voltage to the human body.